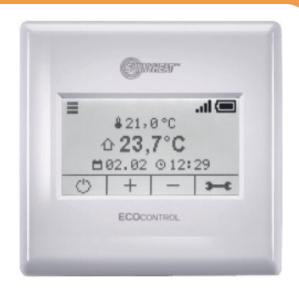

# THE NEW HOT YOGA **PANELS**

New connectivity

New rechargable battery

New programming capabilities

Launched in June 2022 our new Sunnyheat infrared heating panels come with a touch-screen wireless controller with a number of features

Power cable: 2m (6.5ft)

Radio frequency between ecoControl & panel:

915MHz

Power switch on the back of the panel

Operation: Ecocontrol, Alexa (optional), Sunnyheat

connect smartphone application (optional)