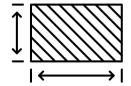

# THE NEW HOT YOGA **PANELS**





New connectivity



New rechargable battery



New programming capabilities





Launched in June 2022 our new Sunnyheat infrared heating panels come with a touch-screen wireless controller with a number of features

Scan the QR code below for more information

Why would you put your body under anything but the best?











## DATASHEET

NEW 2000W HOT YOGA PANELS SPECIFICATIONS







#### **DIMENSIONS**

595mm x 1195mm x 81mm



#### **VOLTAGE**

220V / 50Hz



### **SURFACE TEMPS**

Adjustable from 0oC to 215oC

#### **Fine Details**

Weight: 15.6kg

Electrical connection: 3PIN plug provided

Frame: Aluminium Surface: Safety Glass

Power: 0 till 2000W / 8.8A (electronically

controlled)

Standby consumption: 0.5W

Mounting: Ceiling mounting with eyelets

Power cable: 2m (6.5ft)

Radio frequency between ecoControl & panel:

915MHz

Power switch on the back of the panel

Operation: Ecocontrol, Alexa (optional), Sunnyheat

connect smartphone application (optional)

Colours: Black or white frame and glass

Australian Electrical Safety Certified: NSW28698