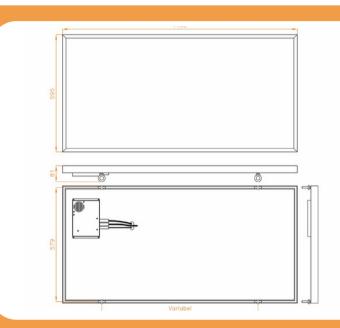

## DATASHEET

NEW 2000W HOT YOGA PANELS SPECIFICATIONS

#### **DIMENSIONS**

595mm x 1195mm x 81mm

#### **Fine Details**

Weight: 15.6kg

Electrical connection: 3PIN plug provided

Frame: Aluminium Surface: Safety Glass

Power: 0 till 2000W / 8.8A (electronically

controlled)

Standby consumption: 0.5W

Mounting: Ceiling mounting with eyelets